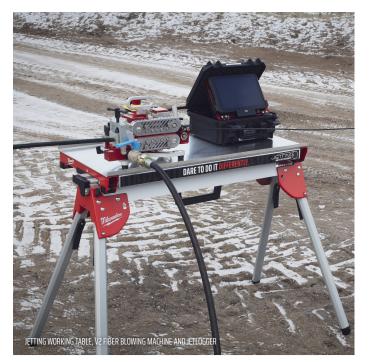

#### **V2** FIBER BLOWING MACHINE

Robust and compact pneumatic operated fiber blowing machine with the unique Joystick controller securing optimal control of the installation. This machine can be configurated from 2,4 to 16 mm cable and 7 to 50 mm duct. Anodized aluminum construction makes this machine both lightweight and easy to maintain.

## FIBER BLOWING MACHINE FOR CABLE 2.4-16 MM / DUCT 7-50 MM

- Pneumatic operation, double motors.
- Electronic counter for speed and distance.
- Gentle operation with 450 mm belt length.
- Display for speed, distance and pressure in duct.
- Max. speed: 200 m/min, max. pushing force on cable: 550 N.
- Adjustable clamping force.
- Works with JetLogger.
- Joystick Controller with forward and reverse function.
- Duct Air Release Valve, making the reduction of air from the duct very fast.

# **STD CONFIGURATION V2**

- V2 Transport Case with foam insert
- V2 fixture

FLOATING KIT

- 1 bottle Micro Duct Lube .
- 1 bottle Duct Lube
- 1 bottle pneumatic oil .
- Service kit .

- Working Table •
- Afterblower .
- Floating kit •
- Jetlogger •
- Duct clamps .
- . Cable guides