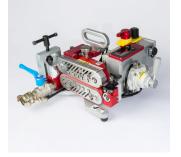

#### **V2** FIBER BLOWING MACHINE

Robust and compact pneumatic operated fiber blowing machine with the unique Joystick controller securing optimal control of the installation. This machine can be configurated from 2,4 to 16 mm cable and 7 to 50 mm duct. Anodized aluminum construction makes this machine both lightweight and easy to maintain.

## FIBER BLOWING MACHINE FOR CABLE 2.4-16 MM / DUCT 7-50 MM

- Pneumatic operation, double motors.
- Electronic counter for speed and distance.
- Gentle operation with 450 mm belt length.
- Display for speed, distance and pressure in duct.
- Max. speed: 200 m/min, max. pushing force on cable: 550 N.
- Adjustable clamping force.
- Works with JetLogger.
- Joystick Controller with forward and reverse function.
- Duct Air Release Valve, making the reduction of air from the duct very fast.