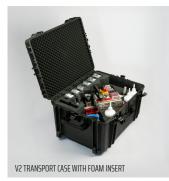

# **STD CONFIGURATION V2**

- V2 Transport Case with foam insert
- V2 fixture

FLOATING KIT

- 1 bottle Micro Duct Lube .
- 1 bottle Duct Lube
- 1 bottle pneumatic oil .
- Service kit .

- Working Table •
- Afterblower .
- Floating kit •
- Jetlogger •
- Duct clamps .
- . Cable guides