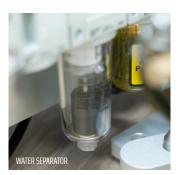

#### **NEW FEATURES & IMPROVEMENTS**

- Larger Display: Bigger and clearer for better readability.
- Improved Menu: Redesigned for easier use.
- Improved Battery Life: Up to 50 hours on three AA batteries.
- Quick Release Belt Drive: Replace belts in seconds.
- Quick Screws for Belt Protection: Fast guard removal/attachment.
- Water Separator with Auto Drain: Built-in with automatic drainage.
- New Aluminum Handle: Better ergonomic balance.
- WiFi connection: For software updates