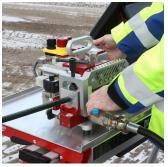

#### **V2** FIBER BLOWING MACHINE

Robust and compact pneumatic operated fiber blowing machine with the unique Joystick controller securing optimal control of the installation. This machine can be configurated from 2,4 to 16 mm cable and 7 to 50 mm duct. Anodized aluminum construction makes this machine both lightweight and easy to maintain.

## FIBER BLOWING MACHINE FOR CABLE 2.4-16 MM / DUCT 7-50 MM

- Pneumatic operation, double motors.
- Electronic counter for speed and distance.
- Gentle operation with 450 mm belt length.
- Display for speed, distance and pressure in duct.
- Max. speed: 200 m/min, max. pushing force on cable: 550 N.
- Adjustable clamping force.
- Works with JetLogger.
- Joystick Controller with forward and reverse function.
- Duct Air Release Valve, making the reduction of air from the duct very fast.