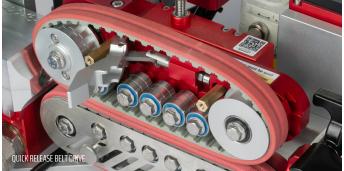

#### **NEW FEATURES & IMPROVEMENTS**

- Larger Display: Bigger and clearer for better readability.
- Improved Menu: Redesigned for easier use.
- Improved Battery Life: Up to 50 hours on three AA batteries.
- Quick Release Belt Drive: Replace belts in seconds.
- Quick Screws for Belt Protection: Fast guard removal/attachment.
- Water Separator with Auto Drain: Built-in with automatic drainage.
- New Aluminum Handle: Better ergonomic balance.
- WiFi connection: For software updates