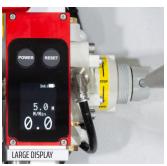

#### **NEW FEATURES & IMPROVEMENTS**

- Larger Display: Bigger and clearer for better readability.
- Improved Menu: Redesigned for easier use.
- Improved Battery Life: Up to 50 hours on three AA batteries.
- Quick Release Belt Drive: Replace belts in seconds.
- Quick Screws for Belt Protection: Fast guard removal/attachment.
- Water Separator with Auto Drain: Built-in with automatic drainage.
- New Aluminum Handle: Better ergonomic balance.
- WiFi connection: For software updates