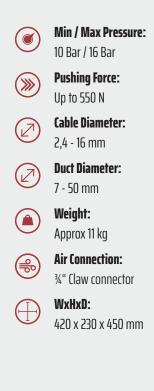

## FIBER BLOWING MACHINE FOR CABLE 2.4-16 MM / DUCT 7-50 MM

- Pneumatic operation, double motors.
- Electronic counter for speed and distance.
- Gentle operation with 450 mm belt length.
- Display for speed, distance and pressure in duct.
- Max. speed: 200 m/min, max. pushing force on cable: 550 N.
- Adjustable clamping force.
- Works with JetLogger.
- Joystick Controller with forward and reverse function.
- Duct Air Release Valve, making the reduction of air from the duct very fast.