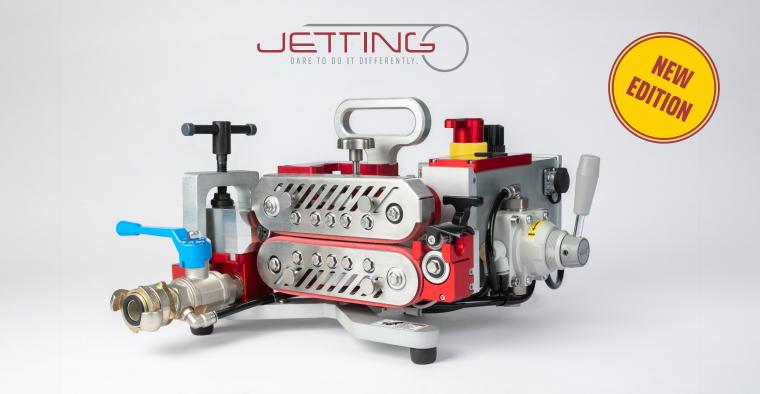

#### **V2** FIBER BLOWING MACHINE

Robust and compact pneumatic operated fiber blowing machine with the unique Joystick controller securing optimal control of the installation. This machine can be configurated from 2,4 to 16 mm cable and 7 to 50 mm duct. Anodized aluminum construction makes this machine both lightweight and easy to maintain.

## FIBER BLOWING MACHINE FOR CABLE 2.4-16 MM / DUCT 7-50 MM

- Pneumatic operation, double motors.
- Electronic counter for speed and distance.
- Gentle operation with 450 mm belt length.
- Display for speed, distance and pressure in duct.
- Max. speed: 200 m/min, max. pushing force on cable: 550 N.
- Adjustable clamping force.
- Works with JetLogger.
- Joystick Controller with forward and reverse function.
- Duct Air Release Valve, making the reduction of air from the duct very fast.

#### **NEW FEATURES & IMPROVEMENTS**

- Larger Display: Bigger and clearer for better readability.
- Improved Menu: Redesigned for easier use.
- Improved Battery Life: Up to 50 hours on three AA batteries.
- Quick Release Belt Drive: Replace belts in seconds.
- Quick Screws for Belt Protection: Fast guard removal/attachment.
- Water Separator with Auto Drain: Built-in with automatic drainage.
- New Aluminum Handle: Better ergonomic balance.
- WiFi connection: For software updates