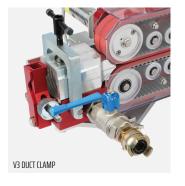

. speed 50 m/min, max pushing force on cable 1800 N.
- Adjustable clamping force.
- Option of sub-ducting kit makes most configurations possible: 7x7/3.5 mm or 4x14/10 mm. The machine can be carried out in several small microducts and, for example, in a 40 mm tube simultaneously.
- Works with JetLogger
- Joystick Controller with forward and reverse function.
- Supports floating technology for long-distance fiber installation.
- Compatible with Jetting Cart.

### **TECHNICAL DATA**



Min/Max Pressure: 10 Bar / 15 Bar



**Pushing force:** up to 1800 N



Max Speed: 50 m/min



Fiber Cable Diameter: 4 - 40 mm



**Duct Diameter:** 10 - 63 mm



Weight: Approx 25 kg



**Air connection:**1" Claw connector



**WxDxH:** 700 x 550 x 400 mm







DUCT CLAMP (AVAILABLE IN DIFFERENT SIZES)













#### **STD CONFIGURATION V3**

- V3 Transport Case with foam insert
- Extra fixture
- 1 bottle Micro Duct Lube
- 1 bottle Duct Lube
- 1 bottle pneumatic oil
- Service kit

#### **ACCESSORIES FOR V3**

- After blower
- Floating kit
- 9-12 V adaptor (Replacing 9 V battery for digital display)
- Jetlogger
- Duct clamps
- Cable guides
- Double Claw Pipe Holder

## JETTING GUIDELINE FOR COMPRESSOR CAPACITY

| DUCT/PIPE  | AIR FLOW     | AIR PRESSURE |
|------------|--------------|--------------|
| Ø 8 mm     | 1000 I/min   | 10-15 Bar    |
| Ø 8–10 mm  | 1500 l/min   | 10-15 Bar    |
| Ø 12–16 mm | 2000 I/min   | 10-15 Bar    |
| Ø 17–20 mm | 3000 I/min   | 10-15 Bar    |
| Ø 32 mm    | 7000 I/min   | 10-15 Bar    |
| Ø 40 mm    | 9000 I/min   | 10-15 Bar    |
| Ø 50 mm    | 10,000 I/mi