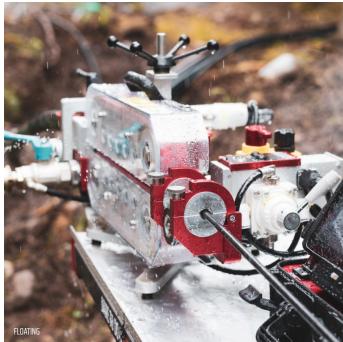

Robust and powerful, pneumatic-operated fiber blowing machine designed for single cables and relining of multiple micro ducts. Configuration can be made for cables between 4 and 40 mm, making it ideal for both microfiber cable

installations and backbone installations, with duct dimensions between 10 and 63 mm. The unique joystick controller and agile motors ensure optimal control of the installation. With an anodized aluminum construction, the machine is

lightweight yet exceptionally strong.

# FIBER BLOWING MACHINE FOR CABLE 4-40 MM / DUCT 10-63 MM

- Pneumatic operation, double motors.
- Gentle operation with long contact surface on the cable.
- Display for speed, distance and pressure in duct.
- Max. speed 50 m/min, max pushing force on cable 1800 N.
- Adjustable clamping force.
- Option of sub-ducting kit makes most configurations possible: 7x7/3.5 mm or 4x14/10 mm. The machine can be carried out in several small microducts and, for example, in a 40 mm tube simultaneously.
- Works with JetLogger
- Joystick Controller with forward and reverse function.
- Supports floating technology for long-distance fiber installation.
- Compatible with Jetting Cart.