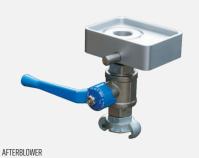

#### **ACCESSORIES FOR V3**

- After blower
- Floating kit
- 9-12 V adaptor (Replacing 9 V battery for digital display)
- Jetlogger
- Duct clamps
- Cable guides
- Double Claw Pipe Holder