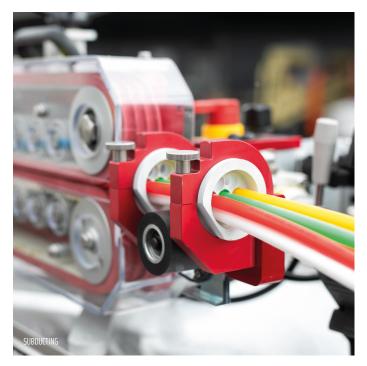

# FIBER BLOWING MACHINE FOR CABLE 4-40 MM / DUCT 10-63 MM

- Pneumatic operation, double motors.
- Gentle operation with long contact surface on the cable.
- Display for speed, distance and pressure in duct.
- Max. speed 50 m/min, max pushing force on cable 1800 N.
- Adjustable clamping force.
- Option of sub-ducting kit makes most configurations possible: 7x7/3.5 mm or 4x14/10 mm. The machine can be carried out in several small microducts and, for example, in a 40 mm tube simultaneously.
- Works with JetLogger
- Joystick Controller with forward and reverse function.
- Supports floating technology for long-distance fiber installation.
- Compatible with Jetting Cart.

#### **ACCESSORIES FOR V3**

- After blower
- Floating kit
- 9-12 V adaptor (Replacing 9 V battery for digital display)
- Jetlogger
- Duct clamps
- Cable guides
- Double Claw Pipe Holder