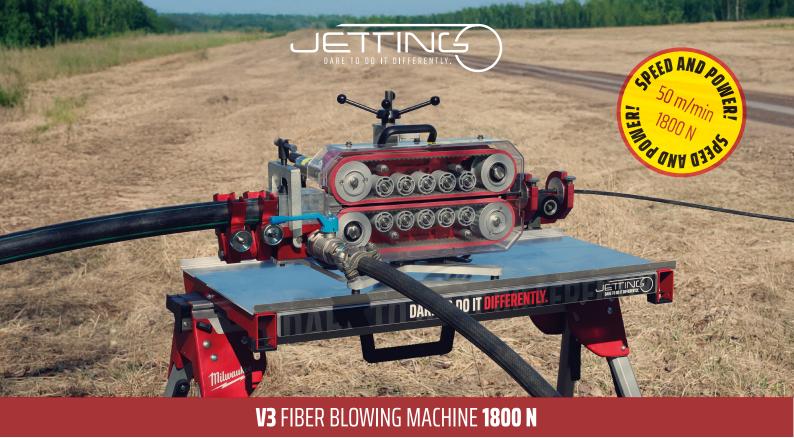

Robust and powerful, pneumatic-operated fiber blowing machine designed for single cables and relining of multiple micro ducts. Configuration can be made for cables between 4 and 40 mm, making it ideal for both microfiber cable

installations and backbone installations, with duct dimensions between 10 and 63 mm. The unique joystick controller and agile motors ensure optimal control of the installation. With an anodized aluminum construction, the machine is

lightweight yet exceptionally strong.

# FIBER BLOWING MACHINE FOR CABLE 4-40 MM / DUCT 10-63 MM

- Pneumatic operation, double motors.
- Gentle operation with long contact surface on the cable.
- Display for speed, distance and pressure in duct.
- Max. speed 50 m/min, max pushing force on cable 1800 N.
- Adjustable clamping force.
- Option of sub-ducting kit makes most configurations possible: 7x7/3.5 mm or 4x14/10 mm. The machine can be carried out in several small microducts and, for example, in a 40 mm tube simultaneously.
- Works with JetLogger
- Joystick Controller with forward and reverse function.
- Supports floating technology for long-distance fiber installation.
- Compatible with Jetting Cart.

### **TECHNICAL DATA**

Min/Max Pressure: 10 Bar / 15 Bar

**Pushing force:** up to 1800 N

Max Speed: 50 m/min

Fiber Cable Diameter: 4 - 40 mm

**Duct Diameter:** 10 - 63 mm

Weight: Approx 25 kg

**Air connection:**1" Claw connector