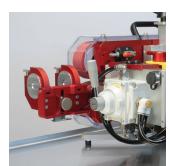

# FIBER BLOWING MACHINE FOR CABLE 4-40 MM / DUCT 10-63 MM

- Pneumatic operation, double motors.
- Gentle operation with long contact surface on the cable.
- Display for speed, distance and pressure in duct.
- Max. speed 50 m/min, max pushing force on cable 1800 N.
- Adjustable clamping force.
- Option of sub-ducting kit makes most configurations possible: 7x7/3.5 mm or 4x14/10 mm. The machine can be carried out in several small microducts and, for example, in a 40 mm tube simultaneously.
- Works with JetLogger
- Joystick Controller with forward and reverse function.
- Supports floating technology for long-distance fiber installation.
- Compatible with Jetting Cart.

### **TECHNICAL DATA**

Min/Max Pressure: 10 Bar / 15 Bar

**Pushing force:** up to 1800 N

Max Speed: 50 m/min

Fiber Cable Diameter: 4 - 40 mm

**Duct Diameter:** 10 - 63 mm

Weight: Approx 25 kg

**Air connection:**1" Claw connector