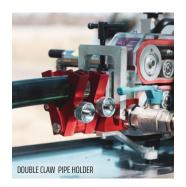

#### **ACCESSORIES FOR V3**

- After blower
- Floating kit
- 9-12 V adaptor (Replacing 9 V battery for digital display)
- Jetlogger
- Duct clamps
- Cable guides
- Double Claw Pipe Holder