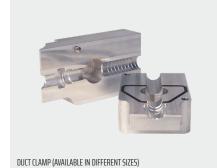

#### **ACCESSORIES FOR V3**

- After blower
- Floating kit
- 9-12 V adaptor (Replacing 9 V battery for digital display)
- Jetlogger
- Duct clamps
- Cable guides
- Double Claw Pipe Holder