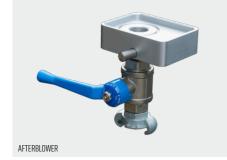

#### **ACCESSORIES FOR V3**

- After blower
- Floating kit
- 9-12 V adaptor (Replacing 9 V battery for digital display)
- Jetlogger
- Duct clamps
- Cable guides
- Double Claw Pipe Holder