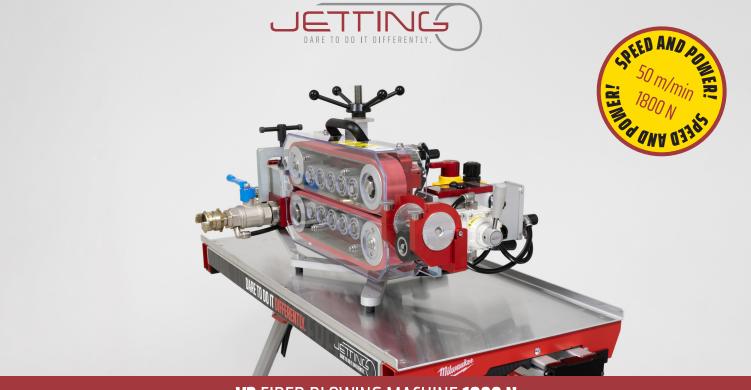

**V3** FIBER BLOWING MACHINE **1800** N

Robust and powerful, pneumatic-operated fiber blowing machine designed for single cables and relining of multiple micro ducts. Configuration can be made for cables between 4 and 40 mm, making it ideal for both microfiber cable installations and backbone installations, with duct dimensions between 10 and 63 mm. The unique joystick controller and agile motors ensure optimal control of the installation. With an anodized aluminum construction, the machine is lightweight yet exceptionally strong.

# FIBER BLOWING MACHINE FOR CABLE 4-40 MM / DUCT 10-63 MM

- Pneumatic operation, double motors.
- Gentle operation with long contact surface on the cable.
- Display for speed, distance and pressure in duct.
- Max. speed 50 m/min, max pushing force on cable 1800 N.
- Adjustable clamping force.
- Option of sub-ducting kit makes most configurations possible: 7x7/3.5 mm or 4x14/10 mm. The machine can be carried out in several small microducts and, for example, in a 40 mm tube simultaneously.
- Works with JetLogger
- Joystick Controller with forward and reverse function.
- Supports floating technology for long-distance fiber installation.
- Compatible with Jetting Cart.

### **TECHNICAL DATA**

Min/Max Pressure: 10 Bar / 15 Bar

**Pushing force:** up to 1800 N

Max Speed: 50 m/min

4 - 40 mm **Duct Diameter:** 

Fiber Cable Diameter:

10 - 63 mm

**Weight:** Approx 25 kg