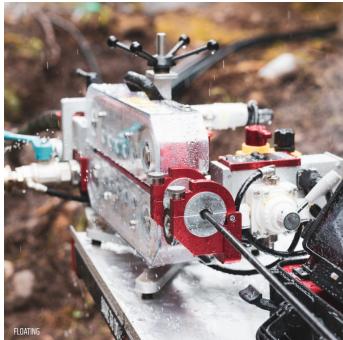

**V3** FIBER BLOWING MACHINE **1800** N

Robust and powerful, pneumatic-operated fiber blowing machine designed for single cables and relining of multiple micro ducts. Configuration can be made for cables between 4 and 40 mm, making it ideal for both microfiber cable installations and backbone installations, with duct dimensions between 10 and 63 mm. The unique joystick controller and agile motors ensure optimal control of the installation. With an anodized aluminum construction, the machine is lightweight yet exceptionally strong.

# FIBER BLOWING MACHINE FOR CABLE 4-40 MM / DUCT 10-63 MM

- Pneumatic operation, double motors.
- Gentle operation with long contact surface on the cable.
- Display for speed, distance and pressure in duct.
- Max. speed 50 m/min, max pushing force on cable 1800 N.
- Adjustable clamping force.
- Option of sub-ducting kit makes most configurations possible: 7x7/3.5 mm or 4x14/10 mm. The machine can be carried out in several small microducts and, for example, in a 40 mm tube simultaneously.
- Works with JetLogger
- Joystick Controller with forward and reverse function.
- Supports floating technology for long-distance fiber installation.
- Compatible with Jetting Cart.

### **TECHNICAL DATA**

Min/Max Pressure: 10 Bar / 15 Bar

**Pushing force:** up to 1800 N

Max Speed: 50 m/min

4 - 40 mm **Duct Diameter:** 

Fiber Cable Diameter:

10 - 63 mm

**Weight:** Approx 25 kg