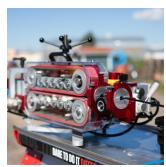

**V3** FIBER BLOWING MACHINE **1800** N

Robust and powerful, pneumatic-operated fiber blowing machine designed for single cables and relining of multiple micro ducts. Configuration can be made for cables between 4 and 40 mm, making it ideal for both microfiber cable installations and backbone installations, with duct dimensions between 10 and 63 mm. The unique joystick controller and agile motors ensure optimal control of the installation. With an anodized aluminum construction, the machine is lightweight yet exceptionally strong.

# FIBER BLOWING MACHINE FOR CABLE 4-40 MM / DUCT 10-63 MM

- Pneumatic operation, double motors.
- Gentle operation with long contact surface on the cable.
- Display for speed, distance and pressure in duct.
- Max. speed 50 m/min, max pushing force on cable 1800 N.
- Adjustable clamping force.
- Option of sub-ducting kit makes most configurations possible: 7x7/3.5 mm or 4x14/10 mm. The machine can be carried out in several small microducts and, for example, in a 40 mm tube simultaneously.
- Works with JetLogger
- Joystick Controller with forward and reverse function.
- Supports floating technology for long-distance fiber installation.
- Compatible with Jetting Cart.