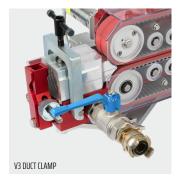

#### **ACCESSORIES FOR V3**

- After blower
- Floating kit
- 9-12 V adaptor (Replacing 9 V battery for digital display)
- Jetlogger
- Duct clamps
- Cable guides
- Double Claw Pipe Holder