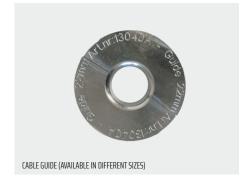

#### **ACCESSORIES FOR V3**

- After blower
- Floating kit
- 9-12 V adaptor (Replacing 9 V battery for digital display)
- Jetlogger
- Duct clamps
- Cable guides
- Double Claw Pipe Holder