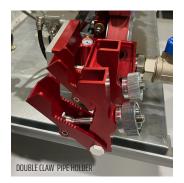

#### **ACCESSORIES FOR V3**

- After blower
- Floating kit
- 9-12 V adaptor (Replacing 9 V battery for digital display)
- Jetlogger
- Duct clamps
- Cable guides
- Double Claw Pipe Holder