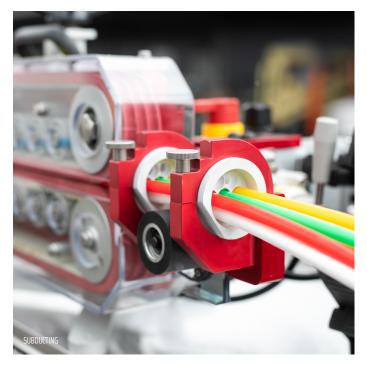

# FIBER BLOWING MACHINE FOR CABLE 4-40 MM / DUCT 10-63 MM

- Pneumatic operation, double motors.
- Gentle operation with long contact surface on the cable.
- Display for speed, distance and pressure in duct.
- Max. speed 50 m/min, max pushing force on cable 1800 N.
- Adjustable clamping force.
- Option of sub-ducting kit makes most configurations possible: 7x7/3.5 mm or 4x14/10 mm. The machine can be carried out in several small microducts and, for example, in a 40 mm tube simultaneously.
- Works with JetLogger
- Joystick Controller with forward and reverse function.
- Supports floating technology for long-distance fiber installation.
- Compatible with Jetting Cart.

#### **ACCESSORIES FOR V3**

- After blower
- Floating kit
- 9-12 V adaptor (Replacing 9 V battery for digital display)
- Jetlogger
- Duct clamps
- Cable guides
- Double Claw Pipe Holder