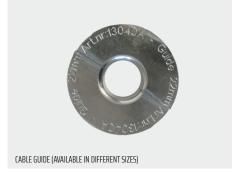

### **ACCESSORIES FOR V3**

- Afterblower
- 9-12 V adaptor. For replacing 9 V battery for digital display
- Jetlogger
- Jetting Cart
- Duct clamps
- Cable guides
- Double Claw Pipe Holder