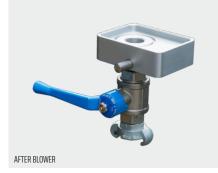

### **ACCESSORIES FOR V3**

- Afterblower
- 9-12 V adaptor. For replacing 9 V battery for digital display
- Jetlogger
- Jetting Cart
- Duct clamps
- Cable guides
- Double Claw Pipe Holder