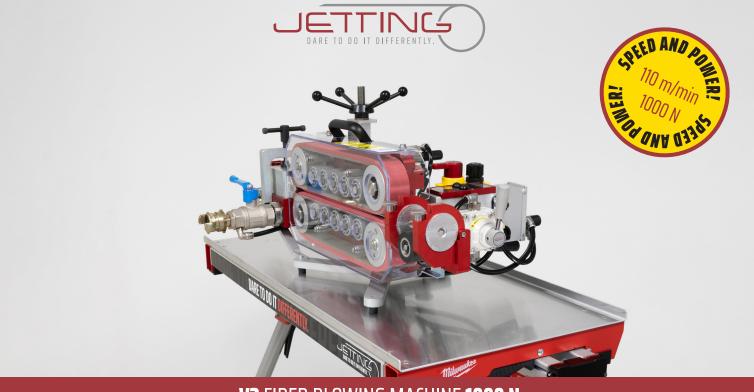

## **V3** FIBER BLOWING MACHINE **1000** N

Robust and powerful, pneumatic-operated fiber blowing machine designed for single cables. Configuration can be made for cables between 4 and 40 mm, making it ideal for both microfiber cable installations and backbone installations, with duct dimensions between 10 and 63 mm. The unique joystick controller and agile motors ensure optimal control of the installation. With an anodized aluminum construction, the machine is lightweight yet exceptionally strong.

# FIBER BLOWING MACHINE FOR CABLE 4-40 MM / DUCT 10-63 MM

- Pneumatic operation, double motors.
- Gentle operation with long contact surface on the cable.
- Display for speed, distance, and pressure in duct.
- Max. speed 110 m/min, max pushing force on cable 1000 N.
- Adjustable clamping force.
- Works with JetLogger.
- Joystick controller with forward and reverse function.
- Compatible with Jetting Cart

## **TECHNICAL DATA**

Min/Max Air Pressure: 10 Bar / 15 Bar

**Minimum Airflow:** 10 m³/min

**Pushing force:** Up to 1000 N

Max Speed: 110 m/min

**Fiber Cable Diameter:** 4 - 40 mm

**Duct Diameter:** 10 - 63 mm