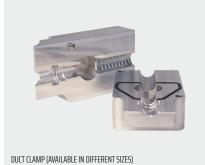

### **ACCESSORIES FOR V3**

- Afterblower
- 9-12 V adaptor. For replacing 9 V battery for digital display
- Jetlogger
- Jetting Cart
- Duct clamps
- Cable guides
- Double Claw Pipe Holder