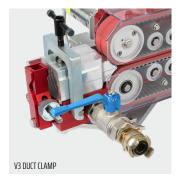

## **V3** FIBER BLOWING MACHINE **1000** N

Robust and powerful, pneumatic-operated fiber blowing machine designed for single cables. Configuration can be made for cables between 4 and 40 mm, making it ideal for both microfiber cable installations and backbone installations, with duct dimensions between 10 and 63 mm. The unique joystick controller and agile motors ensure optimal control of the installation. With an anodized aluminum construction, the machine is lightweight yet exceptionally strong.

# FIBER BLOWING MACHINE FOR CABLE 4-40 MM / DUCT 10-63 MM

- Pneumatic operation, double motors.
- Gentle operation with long contact surface on the cable.
- Display for speed, distance, and pressure in duct.
- Max. speed 110 m/min, max pushing force on cable 1000 N.
- Adjustable clamping force.
- Works with JetLogger.
- Joystick controller with forward and reverse function.
- Compatible with Jetting Cart

### **ACCESSORIES FOR V3**

- Afterblower
- 9-12 V adaptor. For replacing 9 V battery for digital display
- Jetlogger
- Jetting Cart
- Duct clamps
- Cable guides
- Double Claw Pipe Holder