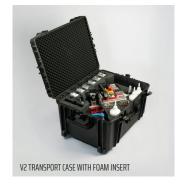

#### **STD CONFIGURATION V2**

- V2 Transport Case with foam insert
- V2 fixture
- 1 bottle Micro Duct Lube
- 1 bottle Duct Lube
- 1 bottle pneumatic oil
- Service kit