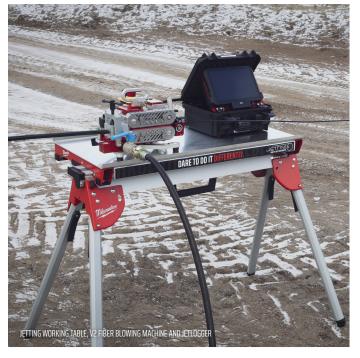

#### **ACCESSORIES FOR V2**

- Working Table
- Afterblower
- Floating kit
- Jetlogger
- Duct clamps
- Cable guides