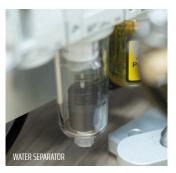

#### **NEW FEATURES & IMPROVEMENTS**

- Larger Display: Bigger and clearer for better readability.
- Improved Menu: Redesigned for easier use.
- Improved Battery Life: Up to 50 hours on three AA batteries.
- Quick Release Belt Drive: Replace belts in seconds.
- Quick Screws for Belt Protection: Fast guard removal/attachment.
- Water Separator with Auto Drain: Built-in with automatic drainage.
- New Aluminum Handle: Better ergonomic balance.