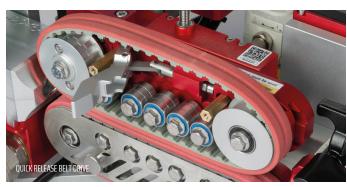

#### **NEW FEATURES & IMPROVEMENTS**

- Larger Display: Bigger and clearer for better readability.
- Improved Menu: Redesigned for easier use.
- Improved Battery Life: Up to 50 hours on three AA batteries.
- Quick Release Belt Drive: Replace belts in seconds.
- Quick Screws for Belt Protection: Fast guard removal/attachment.
- Water Separator with Auto Drain: Built-in with automatic drainage.
- New Aluminum Handle: Better ergonomic balance.