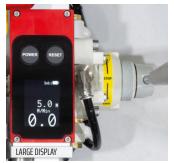

#### **NEW FEATURES & IMPROVEMENTS**

- Larger Display: Bigger and clearer for better readability.
- Improved Menu: Redesigned for easier use.
- Improved Battery Life: Up to 50 hours on three AA batteries.
- Quick Release Belt Drive: Replace belts in seconds.
- Quick Screws for Belt Protection: Fast guard removal/attachment.
- Water Separator with Auto Drain: Built-in with automatic drainage.
- New Aluminum Handle: Better ergonomic balance.