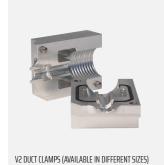

#### **ACCESSORIES FOR V2**

- Working Table
- Afterblower
- Floating kit
- Jetlogger
- Duct clamps
- Cable guides