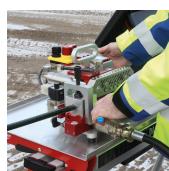

#### **V2** FIBER BLOWING MACHINE

Robust and compact pneumatic operated fiber blowing machine with the unique Joystick controller securing optimal control of the installation. This machine can be configurated from 2,4 to 16 mm cable and 7 to 50 mm duct. Anodized aluminum construction makes this machine both lightweight and easy to maintain.

# FIBER BLOWING MACHINE FOR CABLE 2.4-16 MM / DUCT 7-50 MM

- Pneumatic operation, double motors.
- Electronic counter for speed and distance.
- Gentle operation with 450 mm belt length.
- Display for speed, distance and pressure in duct.
- Max. speed: 200 m/min, max. pushing force on cable: 550 N.
- Adjustable clamping force.
- Works with JetLogger.
- Joystick Controller with forward and reverse function.
- Duct Air Release Valve, making the reduction of air from the duct very fast.