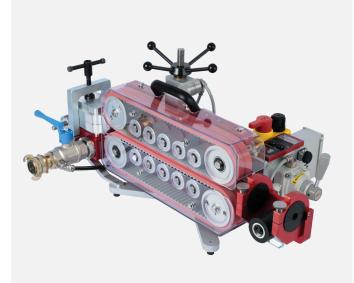

### **V3** FIBER BLOWING MACHINE

Robust and powerful, pneumatic operated fiber blowing machine designed for single cables and for relining of multiple micro ducts. Configuration can be made for cable between 4 and 40 mm and duct dimensions between 10 and 63 mm. The unique Joystick controller and the agile motors securing a optimal control of the installation. With an anodized aluminum construction, the machine is lightweight but still very strong.

# FIBER BLOWING MACHINE FOR CABLE 4-40 MM / DUCT 10-63 MM

- Pneumatic operation, double motors.
- Gentle operation with long contact surface on the cable.
- Display for speed, distance and pressure in duct.
- Max. speed 65 m/min (215 ft./min), max pushing force on cable 1800 N.
- Adjustable clamping force.
- Option of sub-ducting kit makes most configurations possible: 7x7/3.5 mm or 4x14/10 mm. The machine can be carried out in several small microducts and, for example, in a 40 mm tube simultaneously.
- Works with JetLogger
- Joystick Controller with forward and reverse function.