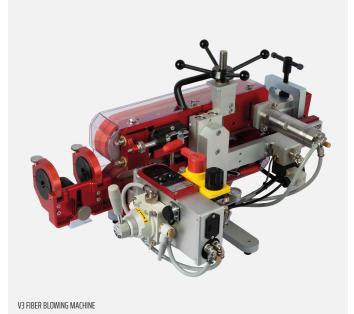

### **V3** FIBER BLOWING MACHINE

Robust and powerful, pneumatic operated fiber blowing machine designed for single cables and for relining of multiple micro ducts. Configuration can be made for cable between 4 and 40 mm and duct dimensions between 10 and 63 mm. The unique Joystick controller and the agile motors securing a optimal control of the installation. With an anodized aluminum construction, the machine is lightweight but still very strong.

# FIBER BLOWING MACHINE FOR CABLE 4-40 MM / DUCT 10-63 MM

- Pneumatic operation, double motors.
- Gentle operation with long contact surface on the cable.
- Display for speed, distance and pressure in duct.
- Max. speed 65 m/min (215 ft./min), max pushing force on cable 1800 N.
- Adjustable clamping force.
- Option of sub-ducting kit makes most configurations possible: 7x7/3.5 mm or 4x14/10 mm. The machine can be carried out in several small microducts and, for example, in a 40 mm tube simultaneously.
- Works with JetLogger
- Joystick Controller with forward and reverse function.

## **TECHNICAL DATA**

V3 FIBER BLOWING MACHINE

DUCT CLAMP (AVAILABLE IN DIFFERENT SIZES)

CABLE GUIDE (AVAILABLE IN DIFFERENT SIZES)

LUBE AND PNEUMATIC OIL

V3 TRANSPORT CASE WITH FOAM INSERT