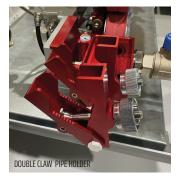

### **ACCESSORIES FOR V3**

- After blower
- Floating kit
- 9-12 V adaptor. For replacing 9 V battery for digital display
- Jetlogger
- Duct clamps
- Cable guides
- Double Claw Pipe Holder
- V3 Transport Case with foam insert