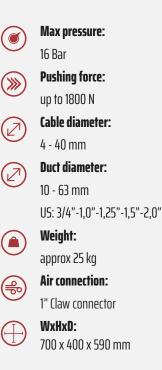

# FIBER BLOWING MACHINE FOR CABLE 4-40 MM / DUCT 10-63 MM

- Pneumatic operation, double motors.
- Gentle operation with long contact surface on the cable.
- Display for speed, distance and pressure in duct.
- Max. speed 65 m/min (215 ft./min), max pushing force on cable 1800 N.
- Adjustable clamping force.
- Option of sub-ducting kit makes most configurations possible: 7x7/3.5 mm or 4x14/10 mm. The machine can be carried out in several small microducts and, for example, in a 40 mm tube simultaneously.
- Works with JetLogger
- Joystick Controller with forward and reverse function.