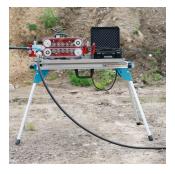

### **V3** FIBER BLOWING MACHINE

Robust and powerful, pneumatic operated fiber blowing machine designed for single cables and for relining of multiple micro ducts. Configuration can be made for cable between 4 and 40 mm and duct dimensions between 10 and 63 mm. The unique Joystick controller and the agile motors securing a optimal control of the installation. With an anodized aluminum construction, the machine is lightweight but still very strong.

# FIBER BLOWING MACHINE FOR CABLE 4-40 MM / DUCT 10-63 MM

- Pneumatic operation, double motors.
- Gentle operation with long contact surface on the cable.
- Display for speed, distance and pressure in duct.
- Max. speed 65 m/min (215 ft./min), max pushing force on cable 1800 N.
- Adjustable clamping force.
- Option of sub-ducting kit makes most configurations possible: 7x7/3.5 mm or 4x14/10 mm. The machine can be carried out in several small microducts and, for example, in a 40 mm tube simultaneously.
- Works with JetLogger
- Joystick Controller with forward and reverse function.