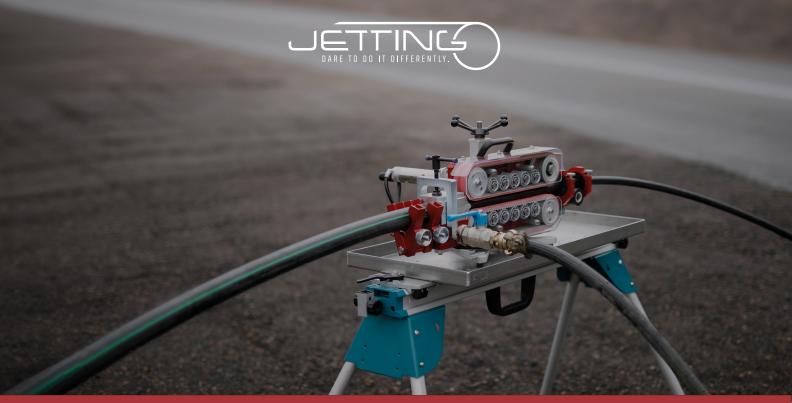

### **V3** FIBER BLOWING MACHINE

Robust and powerful, pneumatic operated fiber blowing machine designed for single cables and for relining of multiple micro ducts. Configuration can be made for cable between 4 and 40 mm and duct dimensions between 10 and 63 mm. The unique Joystick controller and the agile motors securing a optimal control of the installation. With an anodized aluminum construction, the machine is lightweight but still very strong.

# FIBER BLOWING MACHINE FOR CABLE 4-40 MM / DUCT 10-63 MM

- Pneumatic operation, double motors.
- Gentle operation with long contact surface on the cable.
- Display for speed, distance and pressure in duct.
- Max. speed 65 m/min (215 ft./min), max pushing force on cable 1800 N.
- Adjustable clamping force.
- Option of sub-ducting kit makes most configurations possible: 7x7/3.5 mm or 4x14/10 mm. The machine can be carried out in several small microducts and, for example, in a 40 mm tube simultaneously.
- Works with JetLogger
- Joystick Controller with forward and reverse function.