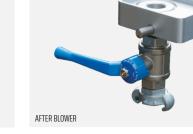

### **ACCESSORIES FOR V3**

- After blower
- Floating kit
- 9-12 V adaptor. For replacing 9 V battery for digital display
- Jetlogger
- Duct clamps
- Cable guides
- Double Claw Pipe Holder
- V3 Transport Case with foam insert