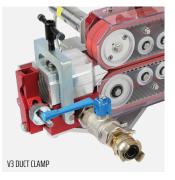

## **TECHNICAL DATA**

V3 FIBER BLOWING MACHINE

DUCT CLAMP (AVAILABLE IN DIFFERENT SIZES)

CABLE GUIDE (AVAILABLE IN DIFFERENT SIZES)

LUBE AND PNEUMATIC OIL

V3 TRANSPORT CASE WITH FOAM INSERT

### **ACCESSORIES FOR V3**

- After blower
- Floating kit
- 9-12 V adaptor. For replacing 9 V battery for digital display
- Jetlogger
- Duct clamps
- Cable guides
- Double Claw Pipe Holder
- V3 Transport Case with foam insert