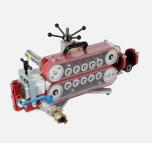

### **V3** FIBER BLOWING MACHINE

Robust and powerful, pneumatic operated fiber blowing machine designed for single cables and for relining of multiple micro ducts. Configuration can be made for cable between 4 and 40 mm and duct dimensions between 10 and 63 mm. The unique Joystick controller and the agile motors securing a optimal control of the installation. With an anodized aluminum construction, the machine is lightweight but still very strong.

# FIBER BLOWING MACHINE FOR CABLE 4-40 MM / DUCT 10-63 MM

- Pneumatic operation, double motors.
- Gentle operation with long contact surface on the cable.
- Display for speed, distance and pressure in duct.
- Max. speed 65 m/min (215 ft./min), max pushing force on cable 1800 N.
- Adjustable clamping force.
- Option of sub-ducting kit makes most configurations possible: 7x7/3.5 mm or 4x14/10 mm. The machine can be carried out in several small microducts and, for example, in a 40 mm tube simultaneously.
- Works with JetLogger
- Joystick Controller with forward and reverse function.