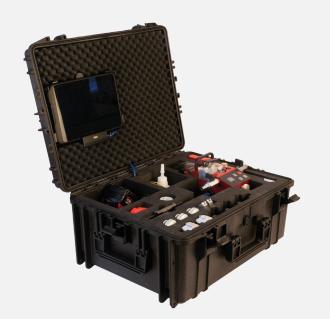

# **TECHNICAL DATA**

VO HD TRANSPORT CASE

DUCT CLAMPS IN DIFFERENTS SIZES

EXTERNAL CABLE GUIDE FOR VO-SERIES CASE.

DRIVE WHEELS IN DIFFERENTS SIZES

#### **STD CONFIGURATION VO HD**

- Transport case
- 3 drive Wheels
  - 1 pcs with rubber 0,8-3 mm
  - 1 pcs for 3,0-4,5 mm
  - 1 pcs for 4,5-6,5 mm
- Charger 230 V and 2 batteries
- 1 bottle Micro Duct Lube + Service kit
- Ground cable