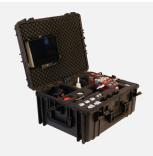

# **TECHNICAL DATA**

VO HD TRANSPORT CASE

DUCT CLAMPS IN DIFFERENTS SIZES

EXTERNAL CABLE GUIDE FOR VO-SERIES CASE.

DRIVE WHEELS IN DIFFERENTS SIZES

#### **STD CONFIGURATION VO HD**

- Transport case
- 3 drive Wheels
  - 1 pcs with rubber 0,8-3 mm
  - 1 pcs for 3,0-4,5 mm
  - 1 pcs for 4,5-6,5 mm
- Charger 230 V and 2 batteries
- 1 bottle Micro Duct Lube + Service kit
- Ground cable