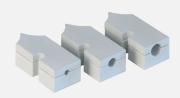

#### **STD CONFIGURATION VO HD**

- Transport case
- 3 drive Wheels
  - 1 pcs with rubber 0,8-3 mm
  - 1 pcs for 3,0-4,5 mm
  - 1 pcs for 4,5-6,5 mm
- Charger 230 V and 2 batteries
- 1 bottle Micro Duct Lube + Service kit
- Ground cable