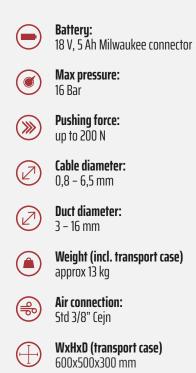

### **VO HD** FIBER BLOWING MACHINE

Extremely compact, electrically operated fiber blowing machine optimized for FTTX installation of blown fiber (EPFU) and micro/nano cables, ranging from 0.8 to 6.5 mm into ducts from 3 to 16 mm. A fully digital control system with soft start, electronic fiber security, memory functions, combined with a powerful 200 N motor, makes the machine very flexible and effective to use. Can be operated directly from its case.

## POWERFUL FTTX MACHINE FOR CABLE 0,8 - 6,5 MM / DUCT 3-16 MM

- Electrically operated. Battery connected. Optional power supply.
- Electronic stopping/slipping protection within 250 ms.
- Display for current speed, distance, cable force and pressure.
- Max. speed: 110 m/min.
- Stepless pushing force on cable up to: 200 N.
- Adjustable clamping force.
- Works with JetLogger.
- Softstart: Enables an even smoother start protecting the fiber
- Memory: The last inserted data like pushing force will stay in the memory even if the device will be switched off or the battery need to be exchanged
- Service info: Memory of total milage/distance since machine taken into operation
- Duct air temp: Display showing the air temperature injected into the duct.
- Duct Air Release Valve, making the reduction of air from the duct very fast.
- Easy mounted drive wheel design with magnetic supported connection, make the change of drive wheels very fast.