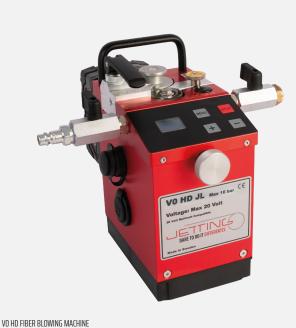

### **VO HD** FIBER BLOWING MACHINE

Extremely compact, electrically operated fiber blowing machine optimized for FTTX installation of blown fiber (EPFU) and micro/nano cables, ranging from 0.8 to 6.5 mm into ducts from 3 to 16 mm. A fully digital control system with soft start, electronic fiber security, memory functions, combined with a powerful 200 N motor, makes the machine very flexible and effective to use. Can be operated directly from its case.

## POWERFUL FTTX MACHINE FOR CABLE 0,8 - 6,5 MM / DUCT 3-16 MM

- Electrically operated. Battery connected. Optional power supply.
- Electronic stopping/slipping protection within 250 ms.
- Display for current speed, distance, cable force and pressure.
- Max. speed: 110 m/min.
- Stepless pushing force on cable up to: 200 N.
- Adjustable clamping force.
- Works with JetLogger.
- Softstart: Enables an even smoother start protecting the fiber
- Memory: The last inserted data like pushing force will stay in the memory even if the device will be switched off or the battery need to be exchanged
- Service info: Memory of total milage/distance since machine taken into operation
- Duct air temp: Display showing the air temperature injected into the duct.
- Duct Air Release Valve, making the reduction of air from the duct very fast.
- Easy mounted drive wheel design with magnetic supported connection, make the change of drive wheels very fast.