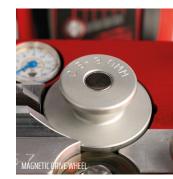

## POWERFUL FTTX MACHINE FOR CABLE 0,8 - 6,5 MM / DUCT 3-16 MM

- Electrically operated. Battery connected. Optional power supply.
- Electronic stopping/slipping protection within 250 ms.
- Display for current speed, distance, cable force and pressure.
- Max. speed: 110 m/min.
- Stepless pushing force on cable up to: 200 N.
- Adjustable clamping force.
- Works with JetLogger.
- Softstart: Enables an even smoother start protecting the fiber
- Memory: The last inserted data like pushing force will stay in the memory even if the device will be switched off or the battery need to be exchanged
- Service info: Memory of total milage/distance since machine taken into operation
- Duct air temp: Display showing the air temperature injected into the duct.
- Duct Air Release Valve, making the reduction of air from the duct very fast.
- Easy mounted drive wheel design with magnetic supported connection, make the change of drive wheels very fast.

# **TECHNICAL DATA**

VO HD TRANSPORT CASE

DUCT CLAMPS IN DIFFERENTS SIZES

EXTERNAL CABLE GUIDE FOR VO-SERIES CASE.

DRIVE WHEELS IN DIFFERENTS SIZES