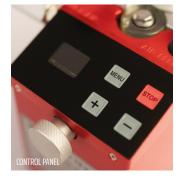

## POWERFUL FTTX MACHINE FOR CABLE 0,8 - 6,5 MM / DUCT 3-16 MM

- Electrically operated. Battery connected. Optional power supply.
- Electronic stopping/slipping protection within 250 ms.
- Display for current speed, distance, cable force and pressure.
- Max. speed: 110 m/min.
- Stepless pushing force on cable up to: 200 N.
- Adjustable clamping force.
- Works with JetLogger.
- Softstart: Enables an even smoother start protecting the fiber
- Memory: The last inserted data like pushing force will stay in the memory even if the device will be switched off or the battery need to be exchanged
- Service info: Memory of total milage/distance since machine taken into operation
- Duct air temp: Display showing the air temperature injected into the duct.
- Duct Air Release Valve, making the reduction of air from the duct very fast.
- Easy mounted drive wheel design with magnetic supported connection, make the change of drive wheels very fast.