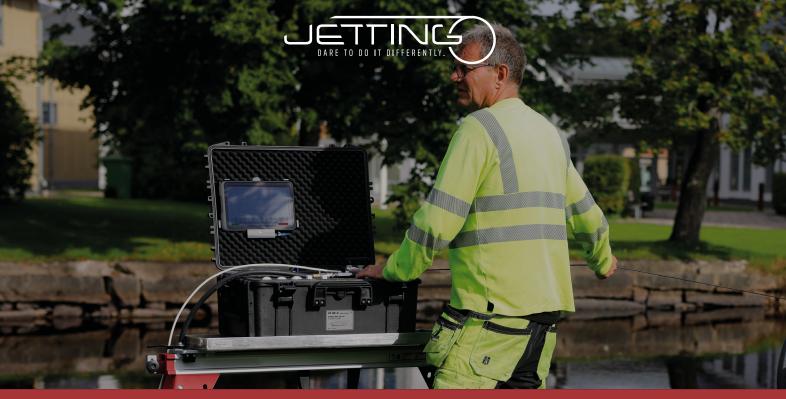

### **VO HD** FIBER BLOWING MACHINE

Extremely compact, electrically operated fiber blowing machine optimized for FTTX installation of blown fiber (EPFU) and micro/nano cables, ranging from 0.8 to 6.5 mm into ducts from 3 to 16 mm. A fully digital control system with soft start, electronic fiber security, memory functions, combined with a powerful 200 N motor, makes the machine very flexible and effective to use. Can be operated directly from its case.

## POWERFUL FTTX MACHINE FOR CABLE 0,8 - 6,5 MM / DUCT 3-16 MM

- Electrically operated. Battery connected. Optional power supply.
- Electronic stopping/slipping protection within 250 ms.
- Display for current speed, distance, cable force and pressure.
- Max. speed: 110 m/min.
- Stepless pushing force on cable up to: 200 N.
- Adjustable clamping force.
- Works with JetLogger.
- Softstart: Enables an even smoother start protecting the fiber
- Memory: The last inserted data like pushing force will stay in the memory even if the device will be switched off or the battery need to be exchanged
- Service info: Memory of total milage/distance since machine taken into operation
- Duct air temp: Display showing the air temperature injected into the duct.
- Duct Air Release Valve, making the reduction of air from the duct very fast.
- Easy mounted drive wheel design with magnetic supported connection, make the change of drive wheels very fast.