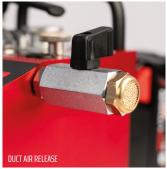

## POWERFUL FTTX MACHINE FOR CABLE 0,8 - 6,5 MM / DUCT 3-16 MM

- Electrically operated. Battery connected. Optional power supply.
- Electronic stopping/slipping protection within 250 ms.
- Display for current speed, distance, cable force and pressure.
- Max. speed: 110 m/min.
- Stepless pushing force on cable up to: 200 N.
- Adjustable clamping force.
- Works with JetLogger.
- Softstart: Enables an even smoother start protecting the fiber
- Memory: The last inserted data like pushing force will stay in the memory even if the device will be switched off or the battery need to be exchanged
- Service info: Memory of total milage/distance since machine taken into operation
- Duct air temp: Display showing the air temperature injected into the duct.
- Duct Air Release Valve, making the reduction of air from the duct very fast.
- Easy mounted drive wheel design with magnetic supported connection, make the change of drive wheels very fast.