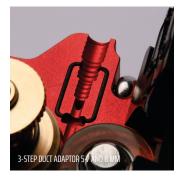

 $0.8 - 3 \, \text{mm}$ 

Duct diameter:

3, 5, 7, 8 mm

Weight:

approx 2,3 kg (with battery)

Air connection:

Std 3/8" Cejn

WxHxD (transport box)