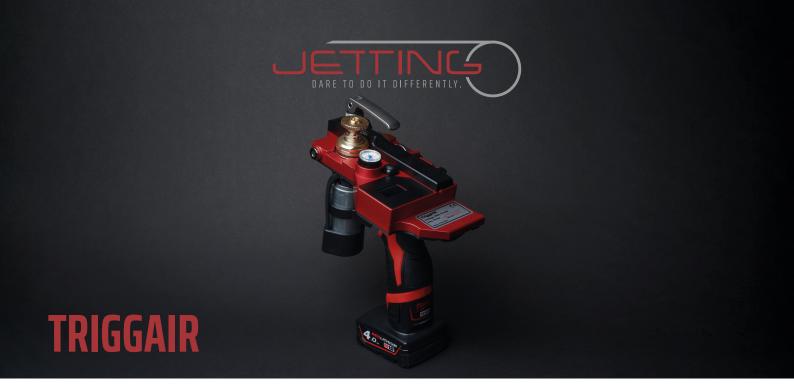

Robust handheld battery powered fiber blowing tool optimized for FTTX installation of blown fiber (EPFU) and micro/nano cables, from 0,8 to 3 mm into duct size 3, 5, 7 and 8 mm. The effective fiber security, and adjustable clamping force secures that all cable designs can be installed effective and safe. Delivered in strong transport case with batteries, charger and an assortment of cable seals. Ready to blow!

## FIBER BLOWING MACHINE FOR CABLE 0,8-3 MM / DUCT 3, 5, 7 AND 8 MM.

- Electrically operated. Battery connected.
- Fiber security by mechanical clutch and adjustable clamping force.
- Forward and reverse.
- Drive wheel with rubber rings secure a good and soft grip.
- Digital display showing speed and distance.
- Max. speed: 150 m/min.
- Max pushing force: 30N.
- Speed control with constant speed support.