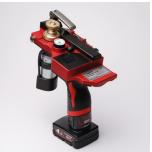

## FIBER BLOWING MACHINE FOR CABLE 0,8-3 MM / DUCT 3, 5, 7 AND 8 MM.

- Electrically operated. Battery connected.
- Fiber security by mechanical clutch and adjustable clamping force.
- Forward and reverse.
- Drive wheel with rubber rings secure a good and soft grip.
- Digital display showing speed and distance.
- Max. speed: 150 m/min.
- Max pushing force: 30N.
- Speed control with constant speed support.

## **TECHNICAL DATA**

Battery:

12V, 4Ah Milwaukee

Max pressure:

16 Bar

**Pushing force:** 

Up to 30 N

Cable diameter: