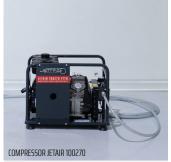

## **ACCESSORIES FOR TRIGGAIR**

- Reel arm for drum with fiber.
- Foldable tripod.
- Metal wheel for cable 2-3 mm.
- Table bracket. For safe installation on working table.
- Jetair 100270 Compressor