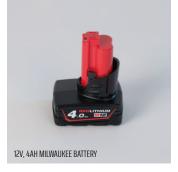

## **TECHNICAL DATA**

Battery:

12V, 4Ah Milwaukee

Max pressure:

16 Bar

**Pushing force:** 

Up to 30 N

Cable diameter:

## **STD CONFIGURATION TRIGGAIR**

- TriggAIR machine
- 110/230 Charger for 12 V battery
- 2 pcs 12 V lithium battery with 4 Ah Milwaukee connector
- Cable Seal assortment:
  - 10 pcs 1,2 mm
  - 10 pcs 1,8 mm
  - 10 pcs 2,2 mm
  - 10 pcs 2,8 mm
- Original Jetting Duct cutter
- User manual