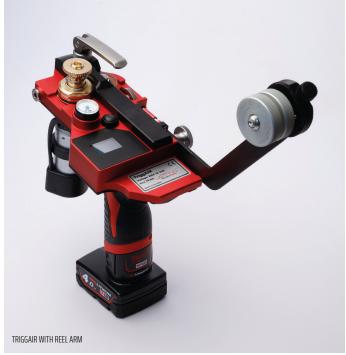

## **ACCESSORIES FOR TRIGGAIR**

- Reel arm for drum with fiber.
- Foldable tripod.
- Metal wheel for cable 2-3 mm.
- Table bracket. For safe installation on working table.
- Jetair 100270 Compressor