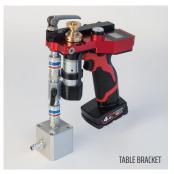

## **ACCESSORIES FOR TRIGGAIR**

- Reel arm for drum with fiber.
- Foldable tripod.
- Metal wheel for cable 2-3 mm.
- Table bracket. For safe installation on working table.
- Jetair 100270 Compressor