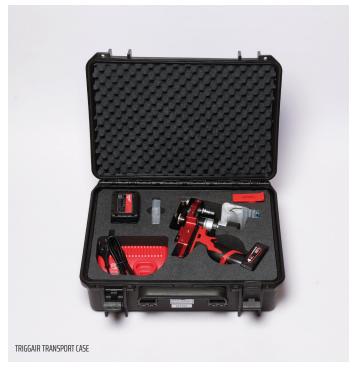

## **STD CONFIGURATION TRIGGAIR**

- TriggAIR machine
- 110/230 Charger for 12 V battery
- 2 pcs 12 V lithium battery with 4 Ah Milwaukee connector
- Cable Seal assortment:
  - 10 pcs 1,2 mm
  - 10 pcs 1,8 mm
  - 10 pcs 2,2 mm
  - 10 pcs 2,8 mm
- Original Jetting Duct cutter
- User manual