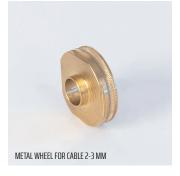

## **ACCESSORIES FOR TRIGGAIR**

- Reel arm for drum with fiber.
- Foldable tripod.
- Metal wheel for cable 2-3 mm.
- Table bracket. For safe installation on working table.
- Jetair 100270 Compressor