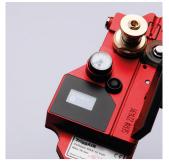

## FIBER BLOWING MACHINE FOR CABLE 0,8-3 MM / DUCT 3, 5, 7 AND 8 MM.

- Electrically operated. Battery connected.
- Fiber security by mechanical clutch and adjustable clamping force.
- Forward and reverse.
- Drive wheel with rubber rings secure a good and soft grip.
- Digital display showing speed and distance.
- Max. speed: 150 m/min.
- Max pushing force: 30N.
- Speed control with constant speed support.

## **TECHNICAL DATA**

Battery:

12V, 4Ah Milwaukee

Max pressure:

16 Bar

**Pushing force:** 

Up to 30 N

Cable diameter: