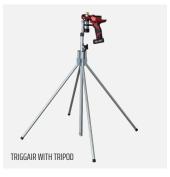

## **ACCESSORIES FOR TRIGGAIR**

- Reel arm for drum with fiber.
- Foldable tripod.
- Metal wheel for cable 2-3 mm.
- Table bracket. For safe installation on working table.
- Jetair 100270 Compressor