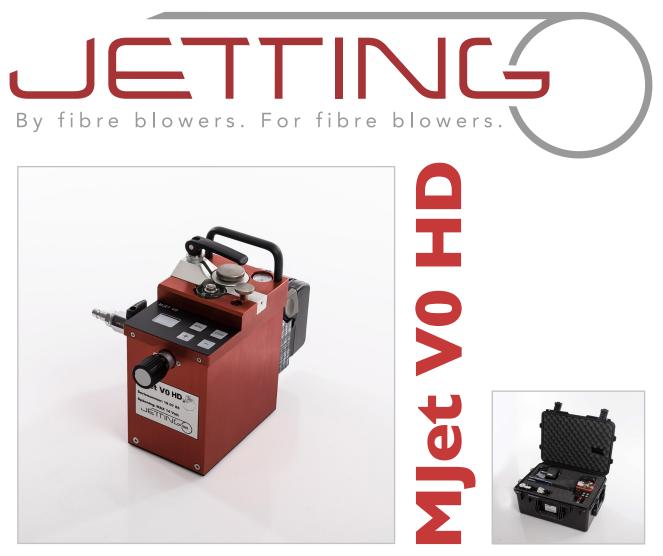

## **MJet V0 HD**

Extremely compact fibre blowing machine with electrical operation suitable for cable dimensions between 0,5 and 6,5 mm and duct dimensions up to 16 mm. Use directly from the transport case.

## POWERFUL FTTX MACHINE for cable 0,5-6,5 mm / Duct 3-16 mm

- Electrically operated. Battery connected. Optional power supply.
- Allows installation in a larger duct with a smaller compressor.
- The motor does not consume any airflow itself.
- Electronic stopping/slipping protection within 100 ms.
- Gentle operation, reduced cable pull with the aid of continuously variable pulling force.
- Display for current speed, distance, cable force and pressure.
- Max. speed: 85 m/min.
- Max. pushing force on cable: 200 N.
- Continuously variable contact pressure.
- Works with JetLogger.

## **TECHNICAL DATA**

| Battery        | 14,4V std Hitachi plug |
|----------------|------------------------|
| Max. pressure  | l 6 Bar                |
| Pushing force  | 200 N                  |
| Cable diameter | 0,5 - 6,5 mm           |
| Duct diameter  | 3 - 16 mm              |
| Weight         | approx. 2 kg           |
| WxHxD          | 120x220x170 mm         |