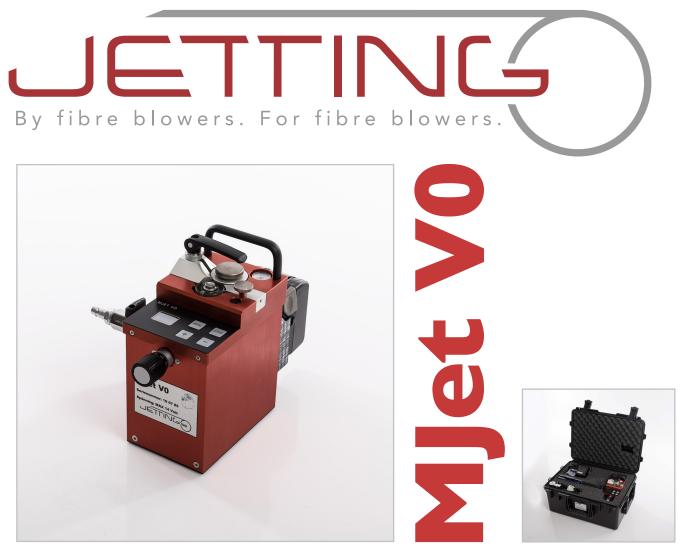

## MJet V0

Extremely compact fibre blowing machine with electrical operation for cable dimensions between 0.5 and 6 mm and duct dimensions between 3 and 16 mm. Use directly from the transport case.

## FIBRE BLOWING MACHINE for cable 0,5-6 mm / Duct 3-16 mm

- Electrically operated. Battery connected.
- Allows installation in a larger duct with a smaller compressor.
- The motor does not consume any airflow itself.
- Electronic stopping/slipping protection within 250 ms.
- Gentle operation, reduced cable pull with the aid of continuously variable pulling force.
- Display for current speed, distance, cable force and pressure.
- Max. speed: 250 m/min.
- Max. pushing force on cable: 60 N.
- Continuously variable contact pressure.
- Works with JetLogger.

## **TECHNICAL DATA**

| Battery 14,4 V std Hitachi kontakt |
|------------------------------------|
| Max pressure 16 Bar                |
| Pushing force                      |
| Cable diameter                     |
| Duct diameter                      |
| Weight approx 2 kg                 |
| WxHxD 120x220x170 mm               |